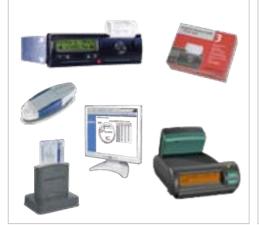

### Tachographs, Telematics & Services

- Tachographs (OE & Aftermarket)
- Encrypted Tachograph Sensors
- Data Management Solutions (B2B)
- Software Upgrade Services
- Extranet Workshop Services
- Training
- Accessories for Fleets & Workshops
- Fleet Management Services
- Remote Download Devices
- Tolling and Telematics OBUs