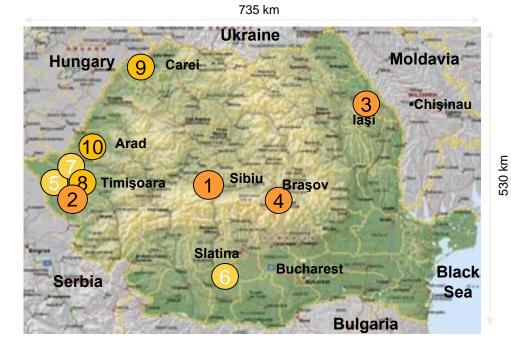

### **Continental Corporation in Romania**

#### **Overview- December 2010**

6 legal entities in 10 locations

□ Total employees: ~ 10,000

□ Total Investment: ~ 500 Mio Euro

#### Continental Automotive

Sibiu
Engineering Center & Electronic Manufacturing

Timisoara, former SV
Engineering Center & Electronic Manufacturing

lasi, former SV Engineering Center

Brasov
Electromechanical Manufacturing

#### Tires

Timisoara
Division – Passenger and Light Truck Tires, Replacement and OE

Slatina – Joint Venture Continental & Pirelli Production: Steelcord

Sacalaz
East European Tire Distribution Center

#### **ContiTech**

Timisoara
Power Transmission belts
ContiTech Fluid – Air Conditioning Components +
New Division: Power Steering & Hydraulic Systems

Carei - ContiTech Fluid
Products: Coolant hoses and hose modules (w/o silicon)

Nadab - ContiTech Thermopol
Products: Coolant hoses and hose modules (silicon)