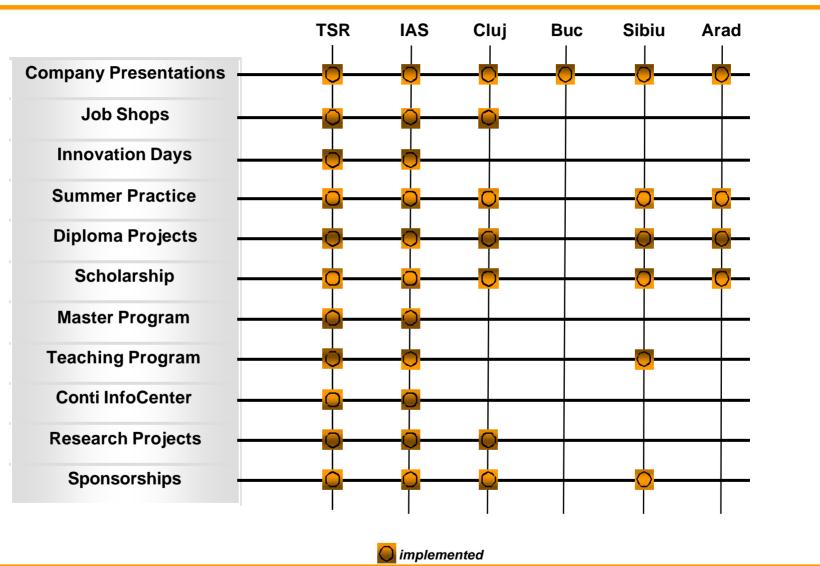

s at exams and also finalized projects have positive indication for the interviewers.
- § Hobby projects, student practice and also work in right field provide knowledge and experience that is easy visible in the interview.

The preparation from today (University study)

will influence tomorrow and not only.



# ContiLab @ Politehnica

- Program started in 2005.
- Cooperation with 2 faculties: ETC and AC.
- 4 laboratory rooms equipped and maintained with Conti support.
- More than 10 disciplines comprised in the program (curricula and working model adapted to industry requirements).





- Over 1000 students benefiting of these laboratories over the years.
- 175 000 euro invested in 5 years.
- Permanent maintenance assured by the company (11 000 euro / year).



# **Conti @ University**





### **Overview of Continental Student Programs**



#### **Selection Steps**

1. Send your CV and motivation letter in English to one of the locations you are interested in to activate as an intern:

career-auto-tm@continental-corporation.com, for the divisions in Timisoara

career-auto-sibiu@continental-corporation.com, for the divisions in Sibiu

career-auto-iasi@continental-corporation.com, for the divisions in lasi

- 2. Selection of the CV's based on the teachers recommendations, project experience and knowledge: April May.
- 3. Tests and interviews with the selected candidates during which we are looking for your potential in the technical field, but also for your personal skills: May June.
- 4. Summer Practice Program : July Sept (Oct).

**Ontinental** 

# **Private scholarships